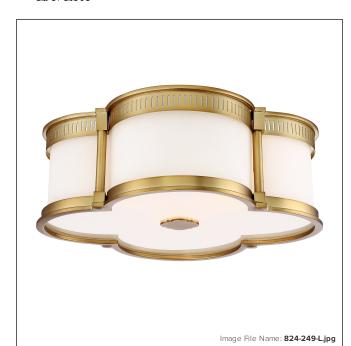

# Flush Mount - 1 Light LED 16-1/4" Flush Mount

| Item #:               | 824-249-L    |  |
|-----------------------|--------------|--|
| UPC Code:             | 747396108483 |  |
| Collection:           | Flush Mount  |  |
| Category:             | FLUSH MOUNT  |  |
| Product Type:         | Flush Mount  |  |
| Descriptive Finish 1: | Liberty Gold |  |
| ETL Certificate:      | 3057374      |  |

#### **MEASUREMENTS**

| Length:                | 16.25 |
|------------------------|-------|
| Width:                 | 16.25 |
| Height:                | 5.75  |
| Product Weight:        | 10.21 |
| Backplate Width:       | 16.25 |
| Backplate Height:      | 1.38  |
| Wire Length:           | 7     |
| Hardware Included:     | No    |
| Safety Cable Included: | No    |
| Height Adjustable:     | No    |
| Slope:                 | No    |

### GLASS

| Shade Length 1: | 7.88         |
|-----------------|--------------|
| Shade Width 1:  | 7.88         |
| Shade Height 1: | 3.88         |
| Shade Finish:   | ETCHED WHITE |
| Shade Material: | GLASS        |
|                 |              |
| SHIDDING        |              |