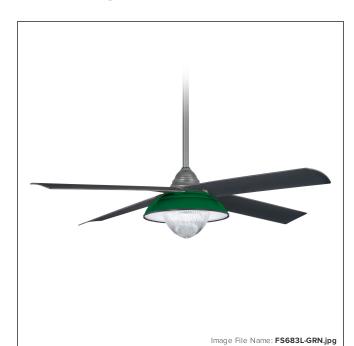

# Minka Aire® Shade - Custom Steel Shade

| Item #:               | FS683L-GRN               |  |
|-----------------------|--------------------------|--|
| UPC Code:             | 706411056581             |  |
| Collection:           | Shade                    |  |
| Category:             | ACCESSORIES              |  |
| Product Type:         | Shades                   |  |
| Descriptive Finish 1: | Green                    |  |
| ETL Certificate:      | 4009339                  |  |
| Patents:              | U.S. Patent(s): D833.597 |  |

### **MEASUREMENTS**

| Length:            | 13.88 |
|--------------------|-------|
| Width:             | 13.88 |
| Height:            | 3.75  |
| Product Weight:    | 1.98  |
| Downrod Included:  | No    |
| Slope:             | No    |
| Reversible Blades: | No    |