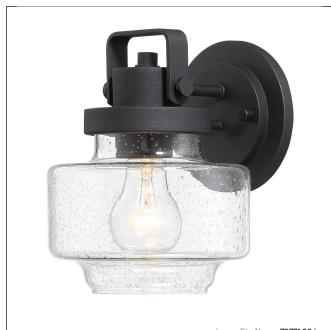

## Rosecrans - 1-100W Medium Base (Not Incl.)

| Item #:               | 72771-66           |
|-----------------------|--------------------|
| UPC Code:             | 747396111018       |
| Collection:           | Rosecrans          |
| Category:             | OUTDOOR WALL MOUNT |
| Product Type:         | Outdoor Lighting   |
| Descriptive Finish 1: | Sand Black         |
| ETL Certificate:      | 3195126            |

| Image | File | Name: | 72771-66.jp | og |
|-------|------|-------|-------------|----|
|-------|------|-------|-------------|----|

| MEASUREMENTS                 |      |  |
|------------------------------|------|--|
| Width:                       | 6.5  |  |
| Height:                      | 8.25 |  |
| Extension:                   | 7.5  |  |
| Product Weight:              | 1.76 |  |
| Backplate Width:             | 5.0  |  |
| Backplate Height:            | 0.88 |  |
| Center to Bottom of Fixture: | 5.38 |  |
| Center to Top of Fixture:    | 2.75 |  |
| Wire Length:                 | 7    |  |
| Hardware Included:           | No   |  |
| Safety Cable Included:       | No   |  |
| Height Adjustable:           | No   |  |
| Slope:                       | No   |  |

| GLASS             |             |
|-------------------|-------------|
| Shade Length 1:   | 6.5         |
| Shade Width 1:    | 6.5         |
| Shade Height 1:   | 5.75        |
| Shade Finish:     | CLEAR SEEDY |
| Shade Material:   | GLASS       |
| Shade Quantity:   | 1           |
| Shade SKU 1:      | G72771      |
|                   |             |
| SHIPPING          |             |
| Cartons Per Unit: | 1           |
| Case Pack:        | 1           |
| Ship Length:      | 9.88        |
| Ship Width:       | 9.5         |
| Ship Height:      | 14.5        |
| Ship Weight:      | 2.82        |
| Ship Volume:      | 0.788       |
|                   |             |