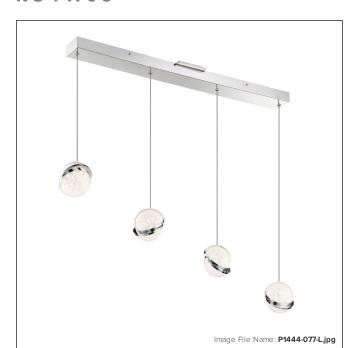

# **Silver Slice- LED Pendant**

| Item #:               | P1444-077-L  |  |
|-----------------------|--------------|--|
| UPC Code:             | 844349028161 |  |
| Collection:           | Silver Slice |  |
| Category:             | PENDANTS     |  |
| Product Type:         | Pendant      |  |
| Descriptive Finish 1: | Chrome       |  |
| ETL Certificate:      | 5013609      |  |

#### **MEASUREMENTS**

| Length:                | 39    |
|------------------------|-------|
| Width:                 | 4     |
| Height:                | 4.75  |
| Product Weight:        | 7.14  |
| Canopy Plate Length:   | 35.4  |
| Canopy Plate Width:    | 3.35  |
| Canopy Plate Height:   | 1.6   |
| Min Overall Height:    | 10.5  |
| Max Overall Height:    | 126.5 |
| Wire Length:           | 7     |
| Hardware Included:     | No    |
| Safety Cable Included: | No    |
| Height Adjustable:     | Yes   |
| Slope:                 | Yes   |

## LAMPING

| Light Type 1:           | LED            |
|-------------------------|----------------|
| LED:                    | Yes            |
| Bulb Base 1:            | SMD LED MODULE |
| Bulb Type 1:            | LED            |
| Number of Bulbs:        | 4              |
| Bulb Included:          | Yes            |
| Bulb Wattage:           | 30             |
| Dimmable:               | Yes            |
| Initial Lumens:         | 3165.6         |
| Delivered Lumens:       | 2682.9         |
| Bulb Color Temperature: | 3000           |
| Color Rendering Index:  | 93             |
| Rated Life Hours:       | 25000          |
| Photo Cell Included:    | No             |
| Uplight:                | No             |
| Reverse Capable:        | No             |

### GLASS

| Shade Length 1: | 3.82                          |
|-----------------|-------------------------------|
| Shade Width 1:  | 3.82                          |
| Shade Height 1: | 4.64                          |
| Shade Finish:   | CHROME                        |
| Shade Material: | METAL+ACRYLIC+CRYSTAL<br>SAND |
| Shade Quantity: | 4                             |