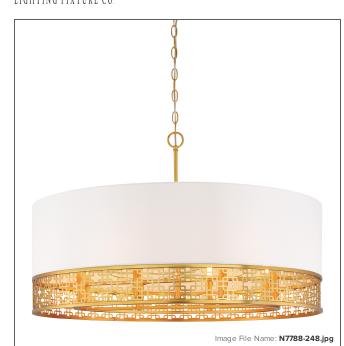

# **Blairmoor - 8 Light Pendant**

| Item #:               | N7788-248    |
|-----------------------|--------------|
| UPC Code:             | 840254049574 |
| Collection:           | Blairmoor    |
| Category:             | PENDANTS     |
| Product Type:         | Pendant      |
| Descriptive Finish 1: | Honey Gold   |
| ETL Certificate:      | 3057374      |

#### **MEASUREMENTS**

| Length:                | 33.5  |
|------------------------|-------|
| Width:                 | 33.5  |
| Height:                | 22    |
| Product Weight:        | 20.0  |
| Canopy Plate Length:   | 5.5   |
| Canopy Plate Width:    | 5.5   |
| Canopy Plate Height:   | 0.75  |
| Min Overall Height:    | 30.0  |
| Max Overall Height:    | 172.5 |
| Chain Length:          | 144   |
| Wire Length:           | 180   |
| Hardware Included:     | No    |
| Safety Cable Included: | No    |
| Height Adjustable:     | Yes   |
| Slope:                 | Yes   |

#### GLASS

| Shade Length 1: | 33.38  |
|-----------------|--------|
| Shade Width 1:  | 33.38  |
| Shade Height 1: | 8.0    |
| Shade Finish:   | WHITE  |
| Shade Material: | FABRIC |
| Shade SKU 1:    | SH7788 |
|                 |        |