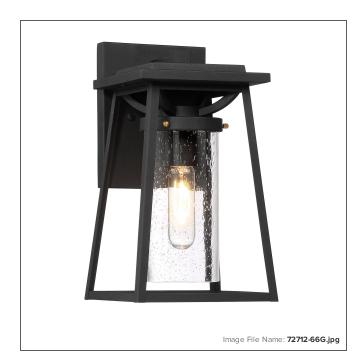

## Lanister Court - One Light - 7" Wall Mount

| Item #:               | 72712-66G                        |
|-----------------------|----------------------------------|
| UPC Code:             | 747396110899                     |
| Collection:           | Lanister Court                   |
| Category:             | OUTDOOR WALL MOUNT               |
| Product Type:         | Wall Bracket                     |
| Descriptive Finish 1: | Sand Black with Gold Highllights |
| ETL Certificate:      | 4006752                          |

## GLASS

| CLEAR SEEDED GLASS |
|--------------------|
| CLEAR SEEDED GLASS |
| CLEAR SEEDED GLASS |
|                    |
| 7.56               |
| 3.54               |
|                    |

| Cartons Per Unit: | 1     |  |
|-------------------|-------|--|
| Case Pack:        | 1     |  |
| Ship Length:      | 10.25 |  |
| Ship Width:       | 9.25  |  |
| Ship Height:      | 15.5  |  |
| Ship Weight:      | 3.85  |  |
| Ship Volume:      | 0.85  |  |
| Small Parcel:     | Yes   |  |