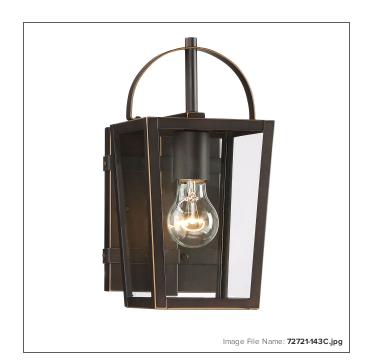

## Rangeline - 1 Light Wall Mount

| Item #:               | 72721-143C                                |
|-----------------------|-------------------------------------------|
| UPC Code:             | 747396110721                              |
| Collection:           | Rangeline                                 |
| Category:             | OUTDOOR WALL MOUNT                        |
| Descriptive Finish 1: | OIL RUBBED BRONZE WITH GOLD<br>HIGHLIGHTS |
| ETL Certificate:      | 4006752                                   |

## **MEASUREMENTS**

| Width:                       | 5.5    |
|------------------------------|--------|
| widii.                       | 5.5    |
| Height:                      | 11.25  |
| Extension:                   | 7.25   |
| Product Weight:              | 2.93   |
| Backplate Width:             | 5.0    |
| Backplate Height:            | 7.0    |
| Center to Bottom of Fixture: | 4.25   |
| Center to Top of Fixture:    | 7.0    |
| Wire Length:                 | 7 INCH |
| Hardware Included:           | No     |
| Safety Cable Included:       | No     |
| Height Adjustable:           | No     |
| Slope:                       | No     |
|                              |        |

## LAMPING

| Light Type 1:        | IC/INC      |
|----------------------|-------------|
| LED:                 | No          |
| Bulb Base 1:         | E26, MEDIUM |
| Bulb Type 1:         | A-19, MED   |
| Number of Bulbs:     | 1           |
| Bulb Included:       | No          |
| Bulb Wattage:        | 100         |
| Dimmable:            | Yes         |
| Photo Cell Included: | No          |
| Uplight:             | No          |
| Reverse Capable:     | No          |

## GLASS

Ship Weight: Ship Volume:

Small Parcel:

| 61 1 11 : 114     | 705         |
|-------------------|-------------|
| Shade Height 1:   | 7.25        |
| Shade Finish:     | CLEAR GLASS |
| Shade Quantity:   | 4           |
| Shade SKU 1:      | G72721      |
|                   |             |
| SHIPPING          |             |
| Cartons Per Unit: | 1           |
| Case Pack:        | 1           |
| Ship Length:      | 9.75        |
| Ship Width:       | 9.25        |
| Ship Height:      | 13.75       |