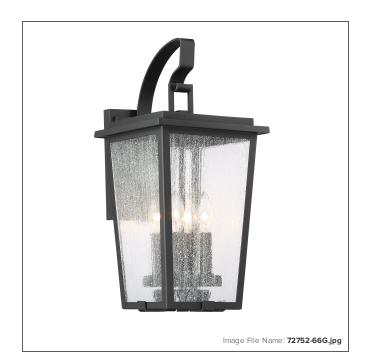

# **Cantebury - 4 Light Wall Mount**

| Item #:               | 72752-66G          |
|-----------------------|--------------------|
| UPC Code:             | 747396110769       |
| Collection:           | Cantebury          |
| Category:             | OUTDOOR WALL MOUNT |
| Product Type:         | Wall Lamp          |
| Descriptive Finish 1: | Black with Gold    |
| ETL Certificate:      | 3195126            |

### **MEASUREMENTS**

| Width:                       | 9.25   |
|------------------------------|--------|
| Height:                      | 19.5   |
| Extension:                   | 11     |
| Product Weight:              | 7.36   |
| Backplate Width:             | 5.75   |
| Backplate Height:            | 8.25   |
| Center to Bottom of Fixture: | 10.75  |
| Center to Top of Fixture:    | 8.75   |
| Wire Length:                 | 7 INCH |
| Hardware Included:           | No     |
| Safety Cable Included:       | No     |
| Height Adjustable:           | No     |
| Slope:                       | No     |

### GLASS

| Shade Width 1:  | 7.25         |
|-----------------|--------------|
| Shade Height 1: | 12.13        |
| Shade Finish:   | CLEAR SEEDED |
| Shade SKU 1:    | G72752       |