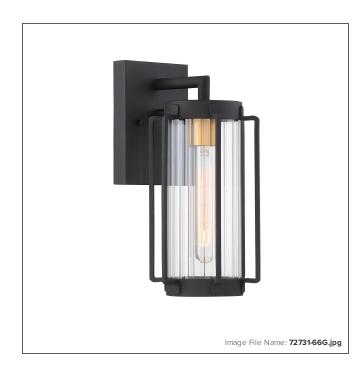

## Avonlea - 1 Light - 6" Wall Mount

| Item #:               | 72731-66G                        |
|-----------------------|----------------------------------|
| UPC Code:             | 747396110905                     |
| Collection:           | Avonlea                          |
| Category:             | OUTDOOR WALL MOUNT               |
| Product Type:         | Wall Bracket                     |
| Descriptive Finish 1: | Sand Black with Gold Highllights |
| ETL Certificate:      | 4006752                          |

## **MEASUREMENTS**

| Width:                       | 6        |
|------------------------------|----------|
| Height:                      | 12.63    |
| Extension:                   | 7.25     |
| Product Weight:              | 2.82     |
| Backplate Width:             | 4.75     |
| Backplate Height:            | 6.75     |
| Center to Bottom of Fixture: | 3.38     |
| Center to Top of Fixture:    | 9.25     |
| Wire Length:                 | 7 INCHES |
| Hardware Included:           | No       |
| Safety Cable Included:       | No       |
| Height Adjustable:           | No       |
| Slope:                       | No       |

## GLASS

Small Parcel:

| Shade Width 1:    | 3.94               |
|-------------------|--------------------|
| Shade Height 1:   | 10.12              |
| Shade Material:   | CLEAR RIBBED GLASS |
|                   |                    |
| SHIPPING          |                    |
|                   |                    |
| Cartons Per Unit: | 1                  |
| Case Pack:        | 1                  |
| Ship Length:      | 15.0               |
| Ship Width:       | 8.75               |
| Ship Height:      | 15.5               |
| Ship Weight:      | 4.18               |
| Ship Volume:      | 1.177              |