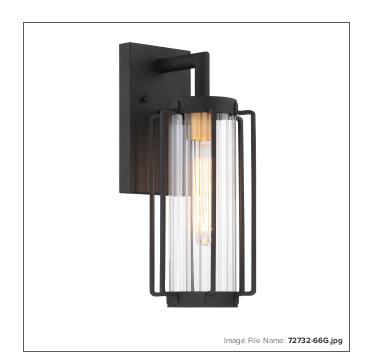

## Avonlea- 1 Light - 6" Wall Mount

| Item #:               | 72732-66G                        |
|-----------------------|----------------------------------|
| UPC Code:             | 747396110912                     |
| Collection:           | Avonlea                          |
| Descriptive Finish 1: | Sand Black with Gold Highllights |
| ETL Certificate:      | 4006752                          |

## **MEASUREMENTS**

| 6.38     |
|----------|
| 15.88    |
| 7.88     |
| 3.35     |
| 5.0      |
| 9.0      |
| 12.0     |
| 3.88     |
| 7 INCHES |
| No       |
| No       |
| No       |
| No       |
|          |

## LAMPING

| Light Type 1:        | IC/INC      |
|----------------------|-------------|
| LED:                 | No          |
| Bulb Base 1:         | E26, MEDIUM |
| Bulb Type 1:         | A19         |
| Number of Bulbs:     | 1           |
| Bulb Included:       | No          |
| Bulb Wattage:        | 100         |
| Dimmable:            | Yes         |
| Photo Cell Included: | No          |
| Uplight:             | No          |
| Reverse Capable:     | No          |

## GLASS

Ship Height:

Ship Weight:

Ship Volume:

Small Parcel:

| Shade Width 1:    | 3.94               |
|-------------------|--------------------|
| Shade Height 1:   | 12.0               |
| Shade Material:   | CLEAR RIBBED GLASS |
|                   |                    |
| SHIPPING          |                    |
| Cartons Per Unit: | 1                  |
| Case Pack:        | 1                  |
| Ship Length:      | 15.0               |
| Ship Width:       | 9.0                |