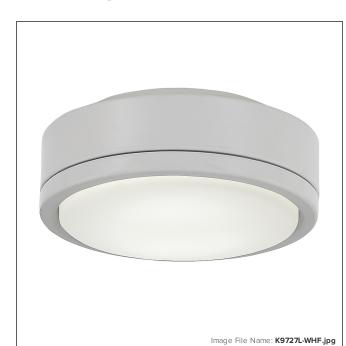

# Rudolph - Custom 6.75" LED Light Kit

| Item #:               | K9727L-WHF   |
|-----------------------|--------------|
| UPC Code:             | 706411061899 |
| Collection:           | Rudolph      |
| Category:             | LIGHT KITS   |
| Product Type:         | Light Kit    |
| Descriptive Finish 1: | Flat White   |
| ETL Certificate:      | 4000048      |

### **MEASUREMENTS**

| Length:            | 6.75   |
|--------------------|--------|
| Width:             | 6.75   |
| Height:            | 2.75   |
| Product Weight:    | 2.51   |
| Downrod Included:  | No     |
| Wire Length:       | 7 INCH |
| Slope:             | No     |
| Reversible Blades: | No     |

## LAMPING

| Light Type 1:           | LED                        |
|-------------------------|----------------------------|
| LED:                    | Yes                        |
| Bulb Base 1:            | PARA T24 20W LED<br>MODULE |
| Bulb Type 1:            | Z59 LED                    |
| Number of Bulbs:        | 1                          |
| Bulb Included:          | Yes                        |
| Bulb Wattage:           | 20                         |
| Dimmable:               | Yes                        |
| Initial Lumens:         | 1386.3                     |
| Delivered Lumens:       | 870.5                      |
| Bulb Color Temperature: | 3000                       |
| Color Rendering Index:  | 93                         |
| Rated Life Hours:       | 30000                      |
| Light Kit Compatible:   | No                         |
| Light Kit Included:     | No                         |

## GLASS

| Shade Length 1: | 5.9                 |
|-----------------|---------------------|
| Shade Width 1:  | 5.9                 |
| Shade Height 1: | 1.4                 |
| Shade Finish:   | FROSTED WHITE GLASS |
| Shade Material: | GLASS               |
| Shade Quantity: | 1                   |
|                 |                     |