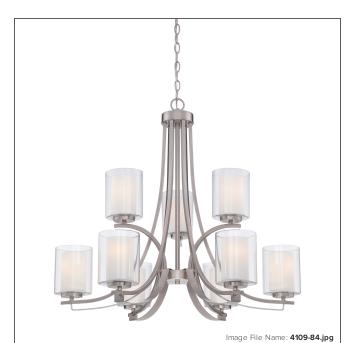

# Parsons Studio - 9 Light Chandelier

| Item #:               | 4109-84        |  |
|-----------------------|----------------|--|
| UPC Code:             | 747396802336   |  |
| Collection:           | Parsons Studio |  |
| Category:             | CHANDELIERS    |  |
| Product Type:         | Chandelier     |  |
| Descriptive Finish 1: | Brushed Nickel |  |
| ETL Certificate:      | 3057374        |  |