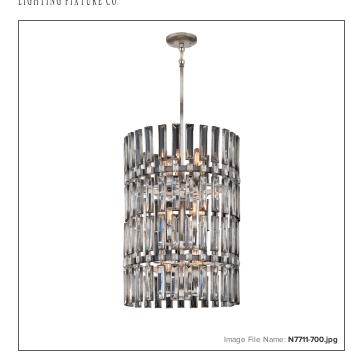

# **Belle Aurore- 12 Light Pendant**

| Item #:               | N7711-700          |  |
|-----------------------|--------------------|--|
| UPC Code:             | 840254049406       |  |
| Collection:           | Belle Aurore       |  |
| Category:             | PENDANTS           |  |
| Product Type:         | Pendant            |  |
| Descriptive Finish 1: | Shadow Silver Leaf |  |
| ETL Certificate:      | 3057374            |  |

#### **MEASUREMENTS**

| Length:                | 17      |
|------------------------|---------|
| Width:                 | 17      |
| Height:                | 24.75   |
| Product Weight:        | 36.6    |
| Canopy Plate Length:   | 5.0     |
| Canopy Plate Width:    | 5.0     |
| Canopy Plate Height:   | 1.0     |
| Min Overall Height:    | 37.5    |
| Max Overall Height:    | 67.5    |
| Wire Length:           | 72 INCH |
| Hardware Included:     | No      |
| Safety Cable Included: | No      |
| Height Adjustable:     | Yes     |
| Slope:                 | No      |

### LAMPING

| Light Type 1:        | IC/INC          |
|----------------------|-----------------|
| LED:                 | No              |
| Bulb Base 1:         | E12, CANDELABRA |
| Bulb Type 1:         | Т8              |
| Number of Bulbs:     | 12              |
| Bulb Included:       | No              |
| Bulb Wattage:        | 60              |
| Dimmable:            | Yes             |
| Photo Cell Included: | No              |
| Uplight:             | No              |
| Reverse Capable:     | No              |

#### GLASS

| Shade Length 1: | 4.88     |
|-----------------|----------|
| Shade Width 1:  | 1.0      |
| Shade Height 1: | 0.5      |
| Shade Finish:   | CLEAR    |
| Shade Quantity: | 108      |
| Shade SKU 1:    | GL7712-C |
|                 |          |