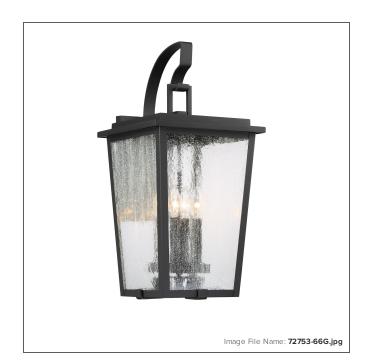

# **Cantebury - 4 Light Wall Mount**

| Item #:               | 72753-66G                                             |
|-----------------------|-------------------------------------------------------|
| UPC Code:             | 747396110776                                          |
| Collection:           | Cante bury                                            |
| Category:             | OUTDOOR WALL MOUNT                                    |
| Product Type:         | Outdoor Lighting                                      |
| Descriptive Finish 1: | Sand Black, Burnt Gold & Sand Black Candle<br>Sleeves |
| ETL Certificate:      | 3195126                                               |

### MEASUREMENTS

| Width:                       | 11.25 |
|------------------------------|-------|
| Height:                      | 23    |
| Extension:                   | 13    |
| Product Weight:              | 11.13 |
| Backplate Width:             | 5.75  |
| Backplate Height:            | 10.0  |
| Center to Bottom of Fixture: | 11.5  |
| Center to Top of Fixture:    | 11.5  |
| Wire Length:                 | 7"    |
| Hardware Included:           | No    |
| Safety Cable Included:       | No    |
| Height Adjustable:           | No    |
| Slope:                       | No    |
|                              |       |

### LAMPING

| Light Type 1:        | IC/INC          |
|----------------------|-----------------|
| LED:                 | No              |
| Bulb Base 1:         | E12, CANDELABRA |
| Bulb Type 1:         | B10.5, CAND     |
| Number of Bulbs:     | 4               |
| Bulb Included:       | No              |
| Bulb Wattage:        | 60              |
| Dimmable:            | Yes             |
| Photo Cell Included: | No              |
| Uplight:             | No              |
| Reverse Capable:     | No              |

#### GLASS

| Shade Length 1: | 9.0          |
|-----------------|--------------|
| Shade Width 1:  | 6.75         |
| Shade Height 1: | 14.13        |
| Shade Finish:   | CLEAR SEEDED |
| Shade SKU 1:    | G72753       |