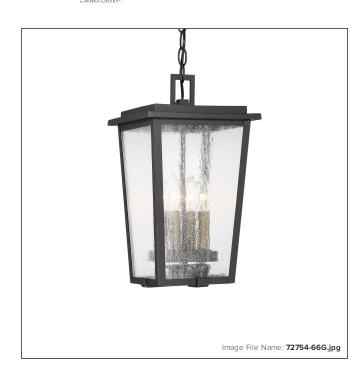

## **Cantebury - 4 Light Chain Hung**

| Item #:               | 72754-66G                                             |
|-----------------------|-------------------------------------------------------|
| UPC Code:             | 747396110790                                          |
| Collection:           | Cantebury                                             |
| Category:             | OUTDOOR CHANG HUNG LANTERN                            |
| Product Type:         | Outdoor Lighting                                      |
| Descriptive Finish 1: | Sand Black, Burnt Gold & Sand Black Candle<br>Sleeves |
| ETL Certificate:      | 3195126                                               |

## **MEASUREMENTS**

| Width:                 | 9.25     |
|------------------------|----------|
| Height:                | 16.25    |
| Extension:             | 9.25     |
| Product Weight:        | 7.41     |
| Backplate Width:       | 5.0      |
| Backplate Height:      | 1.5      |
| Min Overall Height:    | 19.75    |
| Max Overall Height:    | 90.0     |
| Chain Length:          | 72 INCH  |
| Wire Length:           | 120 INCH |
| Hardware Included:     | No       |
| Safety Cable Included: | No       |
| Height Adjustable:     | Yes      |
| Slope:                 | Yes      |

## LAMPING

| Light Type 1:        | IC/INC          |
|----------------------|-----------------|
| LED:                 | No              |
| Bulb Base 1:         | E12, CANDELABRA |
| Bulb Type 1:         | B10.5, CAND     |
| Number of Bulbs:     | 4               |
| Bulb Included:       | No              |
| Bulb Wattage:        | 60              |
| Dimmable:            | Yes             |
| Photo Cell Included: | No              |
| Uplight:             | No              |
| Reverse Capable:     | No              |

## GLASS

Small Parcel:

| Snade Height I:   | 12.13        |  |
|-------------------|--------------|--|
| Shade Finish:     | CLEAR SEEDED |  |
| Shade SKU 1:      | G72752       |  |
|                   |              |  |
| SHIPPING          |              |  |
| Cartons Per Unit: | 1            |  |
| Case Pack:        | 1            |  |
| Ship Length:      | 12.25        |  |
| Ship Width:       | 12.25        |  |
| Ship Height:      | 19.75        |  |
| Ship Weight:      | 9.46         |  |
| Ship Volume:      | 1.715        |  |