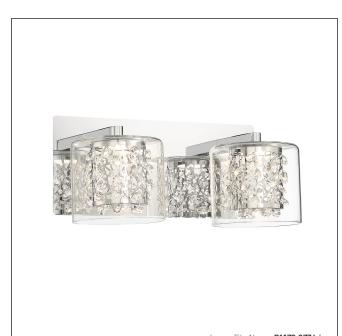

# Wild Gems- 2 Light LED Bath

| Item #:               | P1472-077-L  |
|-----------------------|--------------|
| UPC Code:             | 844349028253 |
| Collection:           | Wild Gems    |
| Category:             | BATH         |
| Product Type:         | LED Bath     |
| Descriptive Finish 1: | Chrome       |
| ETL Certificate:      | 5013609      |

#### Image File Name: P1472-077-L.jpg

LAMPING

Uplight:

Reverse Capable:

| Length:                      | 12.75  |
|------------------------------|--------|
| Height:                      | 5.5    |
| Extension:                   | 7.5    |
| Product Weight:              | 4.32   |
| Backplate Width:             | 9.5    |
| Backplate Height:            | 4.5    |
| Center to Bottom of Fixture: | 3.0    |
| Center to Top of Fixture:    | 3.0    |
| Wire Length:                 | 7 INCH |
| Hardware Included:           | No     |
| Safety Cable Included:       | No     |

#### GLASS

| 4.72   |
|--------|
| 4.72   |
| 3.94   |
| CLEAR  |
| 2      |
| PG1473 |
|        |