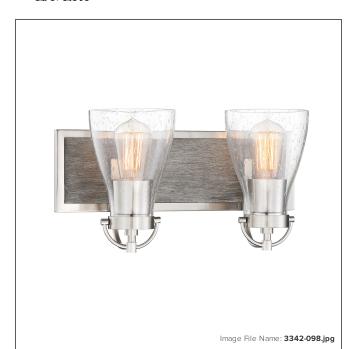

# Garrison - 2 Light Bath

| Item #:               | 3342-098                     |
|-----------------------|------------------------------|
| UPC Code:             | 747396111117                 |
| Collection:           | Garrison                     |
| Category:             | ВАТН                         |
| Product Type:         | Bath                         |
| Descriptive Finish 1: | Brush Nickel with Shale Wood |
| ETL Certificate:      | 3057374                      |

#### **MEASUREMENTS**

| Width:                       | 15.5   |
|------------------------------|--------|
| Height:                      | 8.5    |
| Extension:                   | 7      |
| Product Weight:              | 5.73   |
| Backplate Width:             | 15.5   |
| Backplate Height:            | 5.0    |
| Center to Bottom of Fixture: | 3.75   |
| Center to Top of Fixture:    | 5.0    |
| Wire Length:                 | 7 INCH |
| Hardware Included:           | No     |
| Safety Cable Included:       | No     |
| Height Adjustable:           | No     |
| Slope:                       | No     |
|                              |        |

### LAMPING

| Light Type 1:        | IC/INC      |
|----------------------|-------------|
| LED:                 | No          |
| Bulb Base 1:         | E26, MEDIUM |
| Bulb Type 1:         | E26 ST58    |
| Number of Bulbs:     | 2           |
| Bulb Included:       | No          |
| Bulb Wattage:        | 60          |
| Dimmable:            | Yes         |
| Photo Cell Included: | No          |
| Uplight:             | No          |
| Reverse Capable:     | No          |

#### GLASS

| Shade Width 1:  | 5.13              |
|-----------------|-------------------|
| Shade Height 1: | 7.0               |
| Shade Finish:   | CLEAR SEEDY GLASS |
| Shade Quantity: | 2                 |
| Shade SKU 1:    | G3343             |
|                 |                   |
|                 |                   |