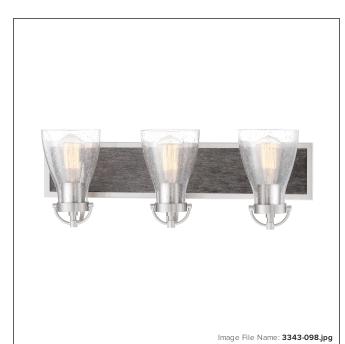

# Garrison - 3 Light Bath

| Item #:               | 3343-098                     |
|-----------------------|------------------------------|
| UPC Code:             | 747396111124                 |
| Collection:           | Garrison                     |
| Category:             | BATH                         |
| Product Type:         | Bath                         |
| Descriptive Finish 1: | Brush Nickel with Shale Wood |
| ETL Certificate:      | 3057374                      |

#### **MEASUREMENTS**

| Width:                       | 24     |
|------------------------------|--------|
| Height:                      | 8.5    |
| Extension:                   | 7      |
| Product Weight:              | 8.97   |
| Backplate Width:             | 24.0   |
| Backplate Height:            | 5.0    |
| Center to Bottom of Fixture: | 3.75   |
| Center to Top of Fixture:    | 5.0    |
| Wire Length:                 | 7 INCH |
| Hardware Included:           | No     |
| Safety Cable Included:       | No     |
| Height Adjustable:           | No     |
| Slope:                       | No     |

### GLASS

| Shade Length 1:               | 5.13              |
|-------------------------------|-------------------|
| Shade Width 1:                | 5.13              |
| Shade Height 1:               | 7.0               |
|                               |                   |
| Shade Finish:                 | CLEAR SEEDY GLASS |
| Shade Finish: Shade Quantity: | CLEAR SEEDY GLASS |
|                               |                   |