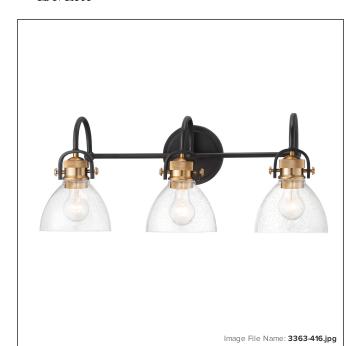

# Monico - 3 Light Bath

| Item #:               | 3363-416          |
|-----------------------|-------------------|
| UPC Code:             | 747396111070      |
| Collection:           | Monico            |
| Category:             | ватн              |
| Product Type:         | Bath              |
| Descriptive Finish 1: | Bronze with Brass |
| ETL Certificate:      | 3057374           |

### GLASS

| Shade Width 1:  | 6.5               |
|-----------------|-------------------|
| Shade Height 1: | 4.88              |
| Shade Finish:   | CLEAR SEEDY GLASS |
| Shade Quantity: | 3                 |
| Shade SKU 1:    | G3363             |
|                 |                   |
| SHIPPING        |                   |