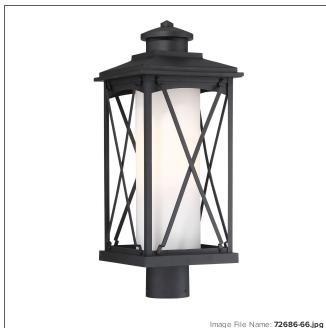

| Lansdale | - 1 Light -8.5" | Outdoor Post |
|----------|-----------------|--------------|
| Mount    | •               |              |

| Item #:               | 72686-66                   |
|-----------------------|----------------------------|
| UPC Code:             | 747396110707               |
| Collection:           | Lansdale                   |
| Category:             | OUTDOOR POST MOUNT LANTERN |
| Product Type:         | PostLight                  |
| Descriptive Finish 1: | Matte Black                |
| ETL Certificate:      | 4009012                    |

| nage | File | Name: | 72686-66.jpg |
|------|------|-------|--------------|
|------|------|-------|--------------|

| MEASUREMENTS |  |  |
|--------------|--|--|
| 8.5          |  |  |
| 20.75        |  |  |
| 8.5          |  |  |
| 6.08         |  |  |
| 7 INCH       |  |  |
| No           |  |  |
|              |  |  |