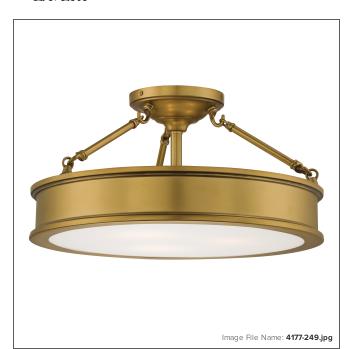

# **Harbour Point - Semi Flush**

| Item #:               | 4177-249      |  |
|-----------------------|---------------|--|
| UPC Code:             | 747396088402  |  |
| Collection:           | Harbour Point |  |
| Category:             | SEMI FLUSH    |  |
| Product Type:         | Semi Flush    |  |
| Descriptive Finish 1: | Liberty Gold  |  |
| UL Certificate:       | E127416       |  |

## **MEASUREMENTS**

| Length:                | 19   |
|------------------------|------|
| Width:                 | 19   |
| Height:                | 9.75 |
| Product Weight:        | 6.28 |
| Canopy Plate Length:   | 6.25 |
| Canopy Plate Width:    | 6.25 |
| Canopy Plate Height:   | 2.38 |
| Wire Length:           | 7    |
| Hardware Included:     | No   |
| Safety Cable Included: | No   |
| Height Adjustable:     | No   |
| Slope:                 | No   |
| Motor Type:            | AC   |

## LAMPING

| LED:                 | No       |
|----------------------|----------|
| Bulb Base 1:         | E26, MED |
| Bulb Type 1:         | A-19,MED |
| Number of Bulbs:     | 3        |
| Bulb Included:       | No       |
| Bulb Wattage:        | 100      |
| Dimmable:            | Yes      |
| Photo Cell Included: | No       |
| Uplight:             | No       |
| Reverse Capable:     | No       |

## GLASS

| Shade Length 1: | 17.5                                  |
|-----------------|---------------------------------------|
| Shade Width 1:  | 17.5                                  |
| Shade Finish:   | CLEAR+SANDBLASTING+WHITE PAINT INSIDE |
| Shade Material: | GLASS                                 |
| Shade Quantity: | 1                                     |
| Shade SKU 1:    | GD17-A1                               |