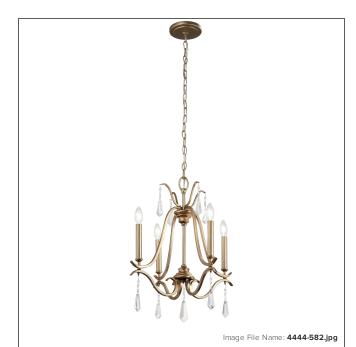

# Laurel Estate - 4 Light Mini Chandelier

| Item #:               | 4444-582      |
|-----------------------|---------------|
| UPC Code:             | 747396098067  |
| Collection:           | Laurel Estate |
| Category:             | CHANDELIERS   |
| Product Type:         | Chandelier    |
| Descriptive Finish 1: | Brio Gold     |
| ETL Certificate:      | 3057374       |