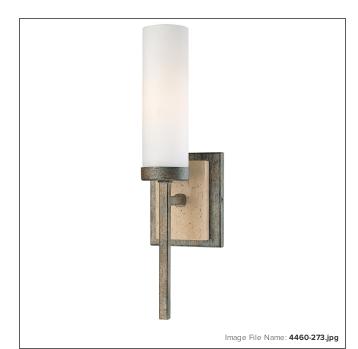

# **Compositions - 1 Light Wall Sconce**

| Item #:               | 4460-273         |  |
|-----------------------|------------------|--|
| UPC Code:             | 747396072128     |  |
| Collection:           | Compositions     |  |
| Category:             | WALL SCONCE      |  |
| Product Type:         | Sconce           |  |
| Descriptive Finish 1: | Aged Patina Iron |  |
| ETL Certificate:      | 3057374          |  |

#### **MEASUREMENTS**

| Width:                       | 4.25  |
|------------------------------|-------|
| Height:                      | 15.25 |
| Extension:                   | 4     |
| Product Weight:              | 2.09  |
| Backplate Width:             | 4.25  |
| Backplate Height:            | 0.63  |
| Center to Bottom of Fixture: | 6.0   |
| Center to Top of Fixture:    | 9.25  |
| Wire Length:                 | 7"    |
| Hardware Included:           | No    |
| Safety Cable Included:       | No    |
| Height Adjustable:           | No    |
| Slope:                       | No    |

## LAMPING

| LED:                 | No      |
|----------------------|---------|
| Bulb Base 1:         | E26,MED |
| Bulb Type 1:         | T10,MED |
| Number of Bulbs:     | 1       |
| Bulb Included:       | No      |
| Bulb Wattage:        | 60      |
| Dimmable:            | Yes     |
| Photo Cell Included: | No      |
| Uplight:             | No      |
| Reverse Capable:     | No      |

### GLASS

| Shade Length 1: | 2.5         |
|-----------------|-------------|
| Shade Width 1:  | 2.5         |
| Shade Height 1: | 7.88        |
| Shade Finish:   | ETCHED OPAL |
| Shade Material: | GLASS       |
| Shade Quantity: | 1           |
| Shade SKU 1:    | G4461       |