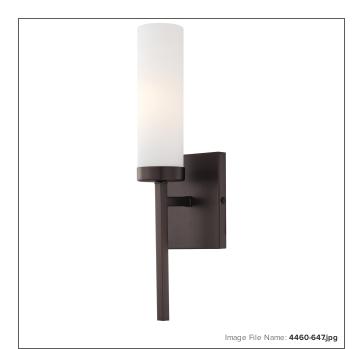

# 1 Light Wall Sconce

| Item #:               | 4460-647             |  |
|-----------------------|----------------------|--|
| UPC Code:             | 747396082479         |  |
| Category:             | WALL SCONCE          |  |
| Product Type:         | Sconce               |  |
| Descriptive Finish 1: | Copper Bronze Patina |  |
| ETL Certificate:      | 3057374              |  |

#### **MEASUREMENTS**

| Width:                       | 4.25  |
|------------------------------|-------|
| Height:                      | 15.25 |
| Extension:                   | 4     |
| Product Weight:              | 1.65  |
| Backplate Width:             | 4.25  |
| Backplate Height:            | 0.63  |
| Center to Bottom of Fixture: | 6.0   |
| Center to Top of Fixture:    | 9.25  |
| Wire Length:                 | 7"    |
| Hardware Included:           | No    |
| Safety Cable Included:       | No    |
| Height Adjustable:           | No    |
| Slope:                       | Yes   |
| Motor Type:                  | AC    |

## LAMPING

| LED:                 | No         |
|----------------------|------------|
| Bulb Base 1:         | E26,MEDIUM |
| Bulb Type 1:         | T-10,MED   |
| Number of Bulbs:     | 1          |
| Bulb Included:       | No         |
| Bulb Wattage:        | 60         |
| Dimmable:            | Yes        |
| Photo Cell Included: | No         |
| Uplight:             | No         |
| Reverse Capable:     | No         |

### GLASS

| Shade Length 1: | 2.5         |
|-----------------|-------------|
| Shade Width 1:  | 2.5         |
| Shade Height 1: | 7.88        |
| Shade Finish:   | ETCHED OPAL |
| Shade Material: | GLASS       |
| Shade Quantity: | 1           |
| Shade SKU 1:    | G4461       |