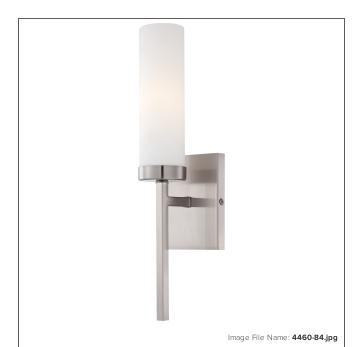

# 1 Light Wall Sconce

| Item #:               | 4460-84        |  |
|-----------------------|----------------|--|
| UPC Code:             | 747396082462   |  |
| Category:             | WALL SCONCE    |  |
| Product Type:         | Sconce         |  |
| Descriptive Finish 1: | Brushed Nickel |  |
| ETL Certificate:      | 3057374        |  |

#### **MEASUREMENTS**

| Width:                       | 4.25  |
|------------------------------|-------|
| Height:                      | 15.25 |
| Extension:                   | 4     |
| Product Weight:              | 1.65  |
| Backplate Width:             | 4.25  |
| Backplate Height:            | 0.63  |
| Center to Bottom of Fixture: | 6.0   |
| Center to Top of Fixture:    | 9.25  |
| Wire Length:                 | 7"    |
| Hardware Included:           | No    |
| Safety Cable Included:       | No    |
| Height Adjustable:           | No    |
| Slope:                       | No    |
| Motor Type:                  | AC    |

## LAMPING

| LED:                 | No         |
|----------------------|------------|
| Bulb Base 1:         | E26,MEDIUM |
| Bulb Type 1:         | T-10,MED   |
| Number of Bulbs:     | 1          |
| Bulb Included:       | No         |
| Bulb Wattage:        | 60         |
| Dimmable:            | Yes        |
| Photo Cell Included: | No         |
| Uplight:             | No         |
| Reverse Capable:     | No         |

#### GLASS

| Shade Length 1: | 2.5         |
|-----------------|-------------|
| Shade Width 1:  | 2.5         |
| Shade Height 1: | 7.88        |
| Shade Finish:   | ETCHED OPAL |
| Shade Material: | GLASS       |
| Shade Quantity: | 1           |
| Shade SKU 1:    | G4461       |
|                 |             |