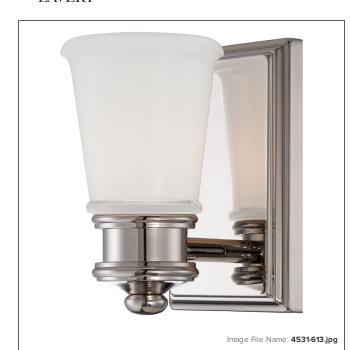

# 1 Light Bath

| Item #:              | 4531-613                            |
|----------------------|-------------------------------------|
| UPC Code:            | 747396088099                        |
| Category:            | ватн                                |
| Product Type:        | Bath                                |
| Descriptive Finish1: | Polished Nickel                     |
| ETL Certificate:     | 3057374                             |
| Notes:               | Also available in 77 Chrome finish. |

#### **MEASUREMENTS**

| Width:                 | 4.5  |
|------------------------|------|
| Height:                | 7.5  |
| Extension:             | 5.75 |
| Product Weight:        | 2.34 |
| Canopy Plate Height:   | 7.25 |
| Wire Length:           | 7    |
| Hardware Included:     | No   |
| Safety Cable Included: | No   |
| Height Adjustable:     | No   |
| Slope:                 | No   |
|                        |      |

## LAMPING

| LED:                 | No        |
|----------------------|-----------|
| Bulb Base 1:         | E26,MED   |
| Bulb Type 1:         | A-19, MED |
| Number of Bulbs:     | 1         |
| Bulb Included:       | No        |
| Bulb Wattage:        | 100       |
| Dimmable:            | Yes       |
| Photo Cell Included: | No        |
| Uplight:             | No        |
| Reverse Capable:     | No        |

### GLASS

| 4.25                 |
|----------------------|
| 4.25                 |
| 4.75                 |
| CLEAR W/ETCHED WHITE |
| GLASS                |
| 1                    |
| G4531-1              |
|                      |