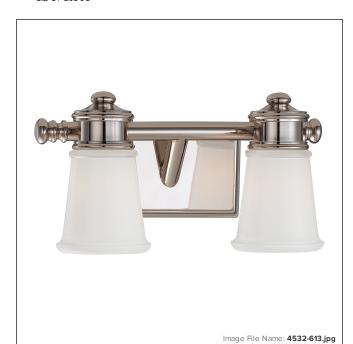

# 2 Light Bath

| Item #:               | 4532-613                            |
|-----------------------|-------------------------------------|
| UPC Code:             | 747396088112                        |
| Category:             | ватн                                |
| Product Type:         | Bath                                |
| Descriptive Finish 1: | Polished Nickel                     |
| ETL Certificate:      | 3057374                             |
| Notes:                | Also available in 77 Chrome finish. |

#### **MEASUREMENTS**

| Width:                 | 13.5 |
|------------------------|------|
| Height:                | 7.25 |
| Extension:             | 6.75 |
| Product Weight:        | 4.94 |
| Canopy Plate Width:    | 7.25 |
| Wire Length:           | 7    |
| Hardware Included:     | No   |
| Safety Cable Included: | No   |
|                        |      |
| Height Adjustable:     | No   |

## LAMPING

| LED:                 | No        |
|----------------------|-----------|
| Bulb Base 1:         | E26, MED  |
| Bulb Type 1:         | A-19, MED |
| Number of Bulbs:     | 2         |
| Bulb Included:       | No        |
| Bulb Wattage:        | 100       |
| Dimmable:            | Yes       |
| Photo Cell Included: | No        |
| Uplight:             | No        |
| Reverse Capable:     | No        |

### GLASS

| Shade Length 1: | 4.25               |
|-----------------|--------------------|
| Shade Width 1:  | 4.25               |
| Shade Height 1: | 4.75               |
| Shade Finish:   | CLEAR/ETCHED WHITE |
| Shade Material: | GLASS              |
| Shade Quantity: | 2                  |
| Shade SKU 1:    | G4531-1            |
|                 |                    |