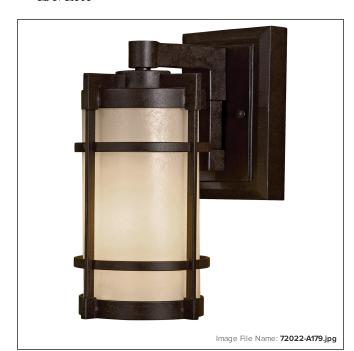

## **Andrita Court Wall Mount**

| Item #:               | 72022-A179             |
|-----------------------|------------------------|
| UPC Code:             | 747396111889           |
| Collection:           | Andrita Court™         |
| Category:             | OUTDOOR WALL MOUNT     |
| Product Type:         | Outdoor Lighting       |
| Descriptive Finish 1: | Textured French Bronze |
| ETL Certificate:      | 3057374                |