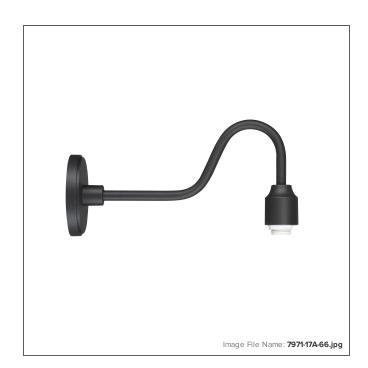

## RLM Series - 1 Light 16-3/4" Arm

| Item #:               | 7971-17A-66  |
|-----------------------|--------------|
| UPC Code:             | 747396111285 |
| Collection:           | RLM          |
| Product Type:         | Accessory    |
| Descriptive Finish 1: | Sand Black   |
| ETL Certificate:      | 3057374      |

## **MEASUREMENTS**

| Width:                       | 6      |
|------------------------------|--------|
| Height:                      | 8.5    |
| Extension:                   | 16.75  |
| Product Weight:              | 2.16   |
| Backplate Width:             | 6.75   |
| Backplate Height:            | 6.0    |
| Center to Bottom of Fixture: | 3.0    |
| Center to Top of Fixture:    | 5.75   |
| Wire Length:                 | 7 INCH |
| Hardware Included:           | No     |
| Safety Cable Included:       | No     |
| Height Adjustable:           | No     |
| Slope:                       | No     |