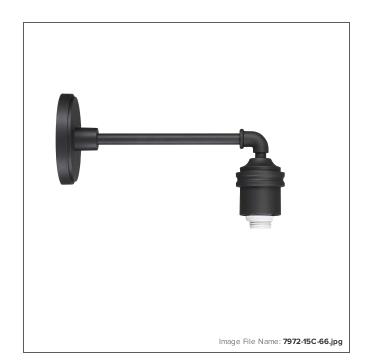

## RLM Series - 1 Light 14-3/4" Arm

| Item #:               | 7972-15C-66  |
|-----------------------|--------------|
| UPC Code:             | 747396111322 |
| Collection:           | RLM          |
| Product Type:         | Accessory    |
| Descriptive Finish 1: | Sand Black   |
| ETL Certificate:      | 3057374      |

## **MEASUREMENTS**

| Width:                       | 6      |
|------------------------------|--------|
| Height:                      | 8      |
| Extension:                   | 14.75  |
| Product Weight:              | 2.31   |
| Backplate Width:             | 6.75   |
| Backplate Height:            | 6.0    |
| Center to Bottom of Fixture: | 5.0    |
| Center to Top of Fixture:    | 3.0    |
| Wire Length:                 | 7 INCH |
| Hardware Included:           | No     |
| Safety Cable Included:       | No     |
| Height Adjustable:           | No     |
| Slope:                       | No     |