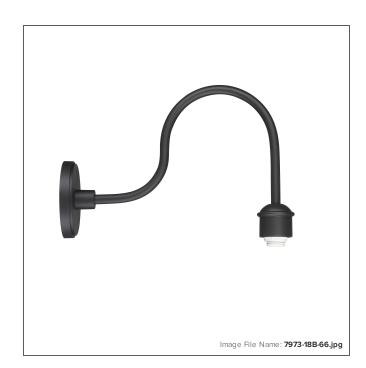

## RLM Series - 1 Light 18" Arm

| Item #:               | 7973-18B-66  |
|-----------------------|--------------|
| UPC Code:             | 747396112053 |
| Collection:           | RLM          |
| Product Type:         | Accessory    |
| Descriptive Finish 1: | Sand Black   |
| ETL Certificate:      | 3057374      |

## **MEASUREMENTS**

| Width:                       | 6      |
|------------------------------|--------|
| Height:                      | 11.75  |
| Extension:                   | 18     |
| Product Weight:              | 2.34   |
| Backplate Width:             | 6.75   |
| Backplate Height:            | 6.0    |
| Center to Bottom of Fixture: | 3.0    |
| Center to Top of Fixture:    | 8.75   |
| Wire Length:                 | 7 INCH |
| Hardware Included:           | No     |
| Safety Cable Included:       | No     |
| Height Adjustable:           | No     |
| Slope:                       | No     |