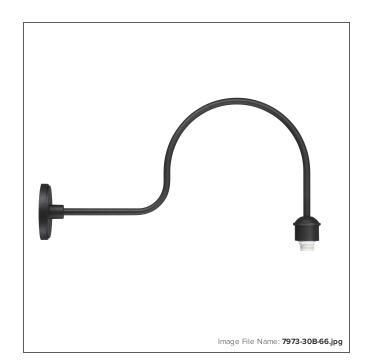

## RLM Series - 1 Light 30" Arm

| 7973-30B-66  |
|--------------|
| 747396112077 |
| RLM          |
| Accessory    |
| Sand Black   |
| 3057374      |
|              |

Intertek

## **MEASUREMENTS**

| Width:                       | 6      |
|------------------------------|--------|
| Height:                      | 15.75  |
| Extension:                   | 30     |
| Product Weight:              | 3.68   |
| Backplate Width:             | 6.75   |
| Backplate Height:            | 6.0    |
| Center to Bottom of Fixture: | 3.0    |
| Center to Top of Fixture:    | 12.75  |
| Wire Length:                 | 7 INCH |
| Hardware Included:           | No     |
| Safety Cable Included:       | No     |
| Height Adjustable:           | No     |
| Slope:                       | No     |