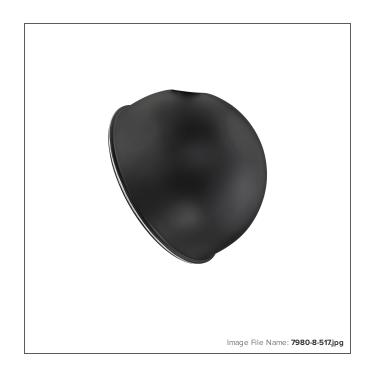

## **RLM Series - 8" Shade**

| Item #:               | 7980-8-517                           |
|-----------------------|--------------------------------------|
| UPC Code:             | 747396111230                         |
| Collection:           | RLM                                  |
| Product Type:         | Shades                               |
| Descriptive Finish 1: | Artisan Black with Silver Highlights |
| ETL Certificate:      | 3057374                              |

## **MEASUREMENTS**

| Width:                 | 8    |
|------------------------|------|
| Height:                | 7.5  |
| Extension:             | 7    |
| Product Weight:        | 0.53 |
| Hardware Included:     | No   |
| Safety Cable Included: | No   |
| Height Adjustable:     | No   |
| Slope:                 | No   |
|                        |      |