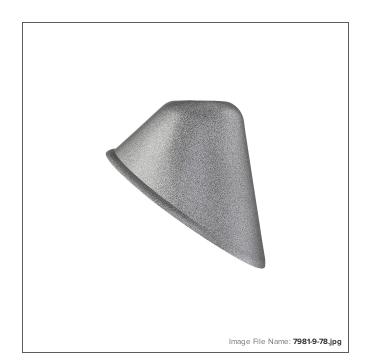

## **RLM Series - 8" Shade**

| Item #:              | 7981-9-78                |
|----------------------|--------------------------|
| UPC Code:            | 747396111254             |
| Collection:          | RLM                      |
| Product Type:        | Shades                   |
| Descriptive Finish1: | Silver with Oxide Flecks |
| ETL Certificate:     | 3057374                  |

## **MEASUREMENTS**

| Width:                 | 8    |
|------------------------|------|
| Height:                | 8.5  |
| Extension:             | 8    |
| Product Weight:        | 1.26 |
| Hardware Included:     | No   |
| Safety Cable Included: | No   |
| Height Adjustable:     | No   |
| Slope:                 | No   |