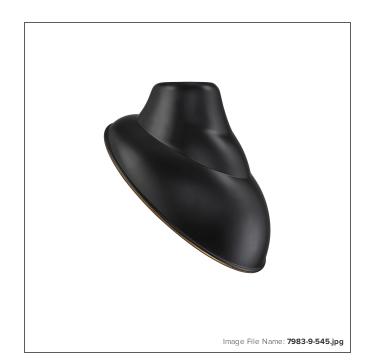

## **RLM Series - 8" Shade**

| 7983-9-545                       |
|----------------------------------|
| 747396111247                     |
| RLM                              |
| Shades                           |
| Burnt Bronze with Copper Accents |
| 3057374                          |
|                                  |