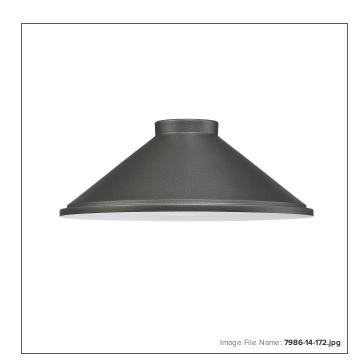

## **RLM Series - 14" Shade**

| Item #:               | 7986-14-172        |
|-----------------------|--------------------|
| UPC Code:             | 747396111193       |
| Collection:           | RLM                |
| Product Type:         | Shades             |
| Descriptive Finish 1: | Smoked Iron Finish |
| ETL Certificate:      | 3057374            |
|                       |                    |

## **MEASUREMENTS**

| Width:                 | 14   |
|------------------------|------|
| Height:                | 5.25 |
| Product Weight:        | 0.97 |
| Hardware Included:     | No   |
| Safety Cable Included: | No   |
| Height Adjustable:     | No   |
| Slope:                 | No   |
|                        |      |