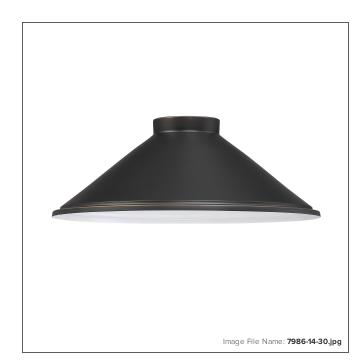

# **RLM Series - 14" Shade**

| Item #:               | 7986-14-30                        |
|-----------------------|-----------------------------------|
| UPC Code:             | 747396112015                      |
| Collection:           | RLM                               |
| Product Type:         | Shades                            |
| Descriptive Finish 1: | Oil Rubbed Bronze with Matte Gold |
| ETL Certificate:      | 3057374                           |

#### **MEASUREMENTS**

| Width:                 | 14   |
|------------------------|------|
| Height:                | 5.25 |
| Product Weight:        | 0.97 |
| Hardware Included:     | No   |
| Safety Cable Included: | No   |
| Height Adjustable:     | No   |
| Slope:                 | No   |
|                        |      |