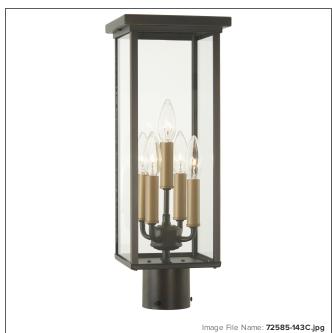

# Casway - 1 Light - 19.5" Post Mount

| Item #:               | 72585-143C                                |
|-----------------------|-------------------------------------------|
| UPC Code:             | 747396111988                              |
| Collection:           | Casway                                    |
| Category:             | POST MOUNT LANTERN                        |
| Product Type:         | Post Light Post Light                     |
| Descriptive Finish 1: | OIL RUBBED BRONZE WITH GOLD<br>HIGHLIGHTS |
| ETL Certificate:      | 4009012                                   |

### LAMPING

| Light Type 1:        | IC/INC         |
|----------------------|----------------|
| LED:                 | No             |
| Bulb Base 1:         | E12,CANDELABRA |
| Bulb Type 1:         | B10.5, CAND    |
| Number of Bulbs:     | 5              |
| Bulb Included:       | No             |
| Bulb Wattage:        | 40             |
| Dimmable:            | Yes            |
| Photo Cell Included: | No             |
| Uplight:             | No             |
| Reverse Capable:     | No             |

#### GLASS

| Shade Width 1:  | 15.75       |
|-----------------|-------------|
| Shade Height 1: | 5.63        |
| Shade Material: | CLEAR GLASS |
| Shade Quantity: | 4           |
| Shade SKU 1:    | G72582      |