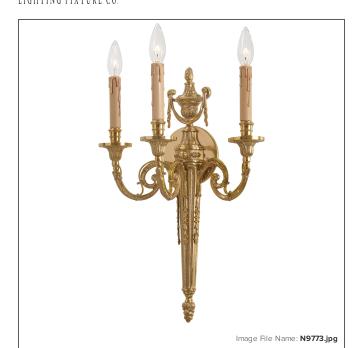

# Metropolitan® Family Collection - 3 Light Wall Sconce

| Item #:               | N9773                           |
|-----------------------|---------------------------------|
| UPC Code:             | 840254049895                    |
| Collection:           | Metropolitan® Family Collection |
| Category:             | WALL SCONCE                     |
| Descriptive Finish 1: | French Gold                     |
| ETL Certificate:      | 3186554                         |