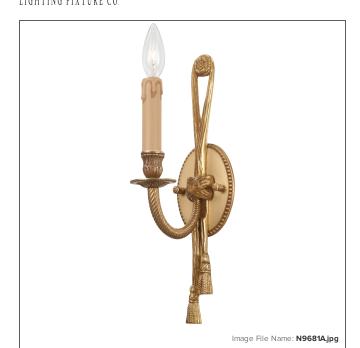

# Metropolitan® Family Collection - 1 Light Wall Sconce

| Item #:               | N9681A                          |
|-----------------------|---------------------------------|
| UPC Code:             | 840254049918                    |
| Collection:           | Metropolitan® Family Collection |
| Category:             | WALL SCONCE                     |
| Descriptive Finish 1: | Antique Gold                    |
| ETI Certificate:      | 3186554                         |