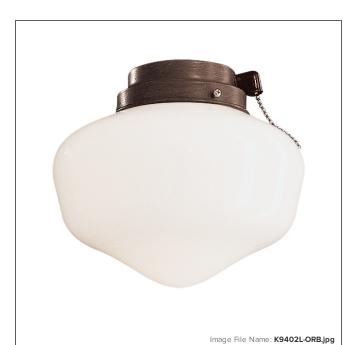

# Universal 7 3/4" LED Light Kit

| Item #:               | K9402L-ORB        |
|-----------------------|-------------------|
| UPC Code:             | 706411063213      |
| Category:             | LIGHT KITS        |
| Product Type:         | Light Kit         |
| Descriptive Finish 1: | Oil Rubbed Bronze |
| UL Certificate:       | E75795            |

#### **MEASUREMENTS**

| Length:            | 8.13 |
|--------------------|------|
| Width:             | 8.13 |
| Height:            | 6.88 |
| Product Weight:    | 1.32 |
| Downrod Included:  | No   |
| Wire Length:       | 7    |
| Slope:             | No   |
| Reversible Blades: | No   |

#### GLASS

| Shade Length 1: | 8.13  |
|-----------------|-------|
| Shade Width 1:  | 8.13  |
| Shade Height 1: | 6.0   |
| Shade Finish:   | OPAL  |
| Shade Material: | GLASS |
| Shade Quantity: | 1     |