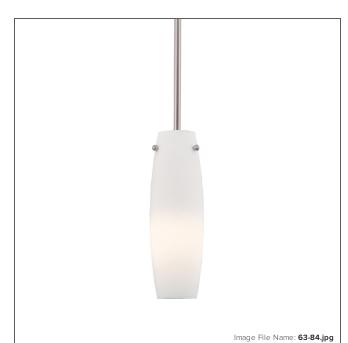

# 1 Light Mini Pendant

| Item #:               | 63-84          |
|-----------------------|----------------|
| UPC Code:             | 747396112404   |
| Category:             | MINI-PENDANTS  |
| Product Type:         | Mini Pendant   |
| Descriptive Finish 1: | Brushed Nickel |
| ETL Certificate:      | 3057374        |

#### **MEASUREMENTS**

| Width:                 | 3.63 |
|------------------------|------|
| Height:                | 11   |
| Product Weight:        | 2.78 |
| Canopy Plate Width:    | 4.75 |
| Canopy Plate Height:   | 1.38 |
| Min Overall Height:    | 19.5 |
| Max Overall Height:    | 55.5 |
| Wire Length:           | 72"  |
| Hardware Included:     | No   |
| Safety Cable Included: | No   |
| Height Adjustable:     | Yes  |
| Slope:                 | Yes  |

### GLASS

| Shade Length 1: | 3.63        |
|-----------------|-------------|
| Shade Width 1:  | 3.63        |
| Shade Height 1: | 11.0        |
| Shade Finish:   | ETCHED OPAL |
| Shade Material: | GLASS       |
| Shade Quantity: | 1           |
| Shade SKU 1:    | G63         |
|                 |             |