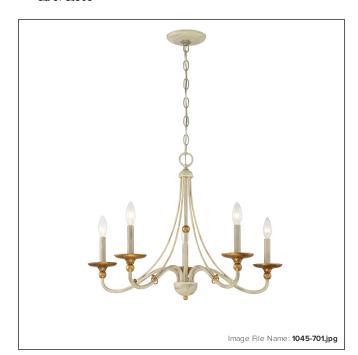

## Westchester County - 5 Light - 28" Chandelier

| Item #:               | 1045-701                              |
|-----------------------|---------------------------------------|
| UPC Code:             | 747396112572                          |
| Collection:           | Westchester County                    |
| Category:             | CHANDELIERS                           |
| Product Type:         | Chandelier                            |
| Descriptive Finish 1: | Farmhouse White with Gilded Gold Leaf |
| ETL Certificate:      | 3057374                               |