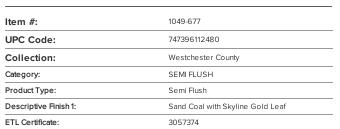

## Westchester County - 4 Light Semi Flush







Intertek

## **MEASUREMENTS**

| Width:                 | 15.75 |
|------------------------|-------|
| Height:                | 14.75 |
| Product Weight:        | 5.0   |
| Canopy Plate Width:    | 5.5   |
| Canopy Plate Height:   | 1.0   |
| Wire Length:           | 7"    |
| Hardware Included:     | No    |
| Safety Cable Included: | No    |
| Height Adjustable:     | No    |
| Slope:                 | No    |
|                        |       |

## LAMPING

| Light Type 1:        | IC/INC          |
|----------------------|-----------------|
| LED:                 | No              |
| Bulb Base 1:         | E12, CANDELABRA |
| Bulb Type 1:         | B10.5, CAND     |
| Number of Bulbs:     | 4               |
| Bulb Included:       | No              |
| Bulb Wattage:        | 60