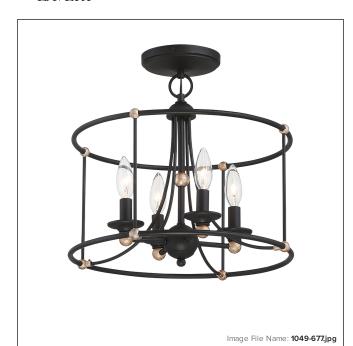

## Westchester County - 4 Light Semi Flush







Intertek

## **MEASUREMENTS**

| Width:                 | 15.75 |
|------------------------|-------|
| Height:                | 14.75 |
| Product Weight:        | 5.0   |
| Canopy Plate Width:    | 5.5   |
| Canopy Plate Height:   | 1.0   |
| Wire Length:           | 7"    |
| Hardware Included:     | No    |
| Safety Cable Included: | No    |
| Height Adjustable:     | No    |
| Slope:                 | No    |
|                        |       |

## LAMPING

| Light Type 1:        | IC/INC          |
|----------------------|-----------------|
| LED:                 | No              |
| Bulb Base 1:         | E12, CANDELABRA |
| Bulb Type 1:         | B10.5, CAND     |
| Number of Bulbs:     | 4               |
| Bulb Included:       | N