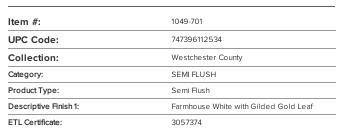

## Westchester County - 4 Light Semi Flush







Intertek

## **MEASUREMENTS**

| Width:                 | 15.75 |
|------------------------|-------|
| Height:                | 14.75 |
| Product Weight:        | 5.0   |
| Canopy Plate Width:    | 5.5   |
| Canopy Plate Height:   | 1.0   |
| Wire Length:           | 7"    |
| Hardware Included:     | No    |
| Safety Cable Included: | No    |
| Height Adjustable:     | No    |
| Slope:                 | No    |
|                        |       |

## LAMPING

| Light Type 1:        | IC/INC          |
|----------------------|-----------------|
| LED:                 | No              |
| Bulb Base 1:         | E12, CANDELABRA |
| Bulb Type 1:         | B10.5, CAND     |
| Number of Bulbs:     | 4               |
| Bulb Included:       | No              |
| Bulb Wattage:        | 60