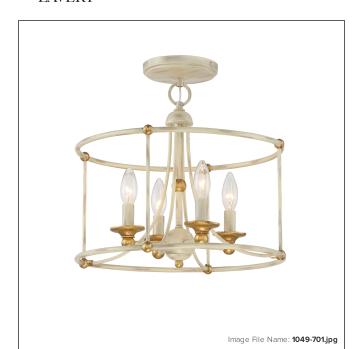

## Westchester County - 4 Light Semi Flush

Intertek

## LAMPING

| Light Type 1:        | IC/INC          |
|----------------------|-----------------|
| LED:                 | No              |
| Bulb Base 1:         | E12, CANDELABRA |
| Bulb Type 1:         | B10.5, CAND     |
| Number of Bulbs:     | 4               |
| Bulb Included:       | No              |
| Bulb Wattage:        | 60              |
| Dimmable:            | Yes             |
| Photo Cell Included: | No              |
| Uplight:             | No              |
| Reverse Capable:     | No              |
|                      |                 |