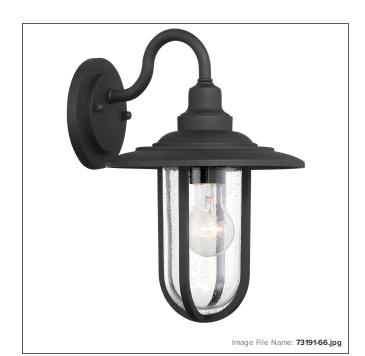

# Signal Park - 1 Light Wall Mount

| Item #:               | 73191-66                 |
|-----------------------|--------------------------|
| UPC Code:             | 747396112879             |
| Collection:           | Signal Park              |
| Category:             | WALL MOUNT               |
| Product Type:         | Outdoor Lighting         |
| Descriptive Finish 1: | sand coal and galvanized |
| ETL Certificate:      | 3195126                  |