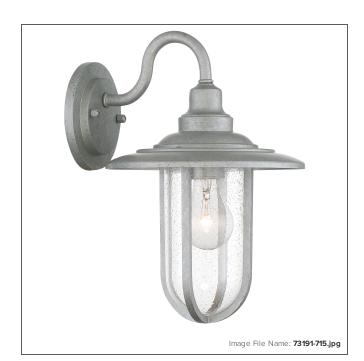

# Signal Park - 1 Light Wall Mount

| Item #:               | 73191-715        |  |
|-----------------------|------------------|--|
| UPC Code:             | 747396112992     |  |
| Collection:           | Signal Park      |  |
| Category:             | WALL MOUNT       |  |
| Product Type:         | Outdoor Lighting |  |
| Descriptive Finish 1: | galvanized       |  |
| ETL Certificate:      | 3195126          |  |

#### **MEASUREMENTS**

| Width:                       | 9     |
|------------------------------|-------|
| Height:                      | 13.25 |
| Extension:                   | 10.5  |
| Product Weight:              | 2.67  |
| Backplate Width:             | 5.0   |
| Backplate Height:            | 5.0   |
| Center to Bottom of Fixture: | 9.25  |
| Center to Top of Fixture:    | 4.0   |
| Wire Length:                 | 7"    |
| Hardware Included:           | No    |
| Safety Cable Included:       | No    |
| Height Adjustable:           | No    |
| Slope:                       | No    |

#### GLASS

| Shade Width 1:  | 3.75         |
|-----------------|--------------|
| Shade Height 1: | 7.13         |
| Shade Finish:   | CLEAR SEEDED |
| Shade Material: | GLASS        |
| Shade Quantity: | 1            |
| Shade SKU 1:    | G73191       |