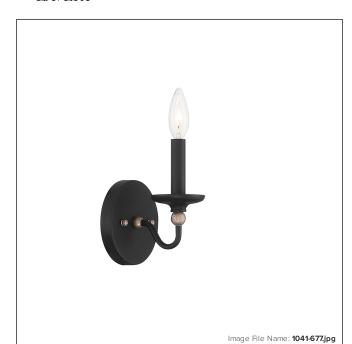

## Westchester County - 1 Light Wall Sconce

| Item #:               | 1041-677                         |
|-----------------------|----------------------------------|
| UPC Code:             | 747396112787                     |
| Collection:           | Westchester County               |
| Category:             | WALL SCONCE                      |
| Product Type:         | Sconce                           |
| Descriptive Finish 1: | Sand Coal with Skyline Gold Leaf |
| ETL Certificate:      | 3057374                          |