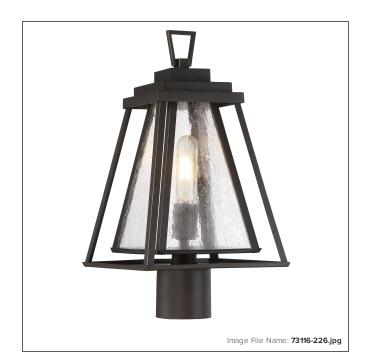

# **Sleepy Hollow - 1 Light Post Mount Fixture**

| Item #:               | 73116-226                  |
|-----------------------|----------------------------|
| UPC Code:             | 747396112688               |
| Collection:           | Sleepy Hollow              |
| Category:             | OUTDOOR POST MOUNT LANTERN |
| Product Type:         | PostLight                  |
| Descriptive Finish 1: | Dakota Bronze              |
| ETL Certificate:      | 4009012                    |

#### GLASS

| Shade Length 1: | 6.13               |
|-----------------|--------------------|
| Shade Width 1:  | 2.25               |
| Shade Height 1: | 9.13               |
| Shade Finish:   | CLEAR SEEDED GLASS |
| Shade Material: | GLASS              |
| Shade Quantity: | 4                  |