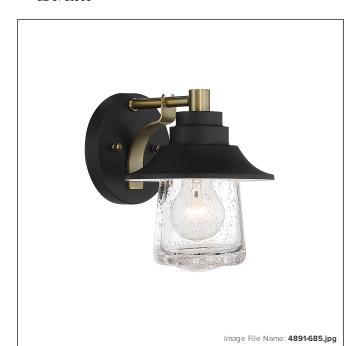

# Westfield Manor - 1 Light Bath

| Item #:               | 4891-685                  |  |
|-----------------------|---------------------------|--|
| UPC Code:             | 747396113104              |  |
| Collection:           | Westfield Manor           |  |
| Category:             | ватн                      |  |
| Product Type:         | Bath                      |  |
| Descriptive Finish 1: | sand coal with soft brass |  |
| ETL Certificate:      | 3057374                   |  |

#### **MEASUREMENTS**

| Width:                       | 6.5  |
|------------------------------|------|
| Height:                      | 8    |
| Extension:                   | 7.75 |
| Product Weight:              | 2.8  |
| Backplate Width:             | 5.0  |
| Backplate Height:            | 5.0  |
| Center to Bottom of Fixture: | 5.5  |
| Center to Top of Fixture:    | 2.5  |
| Wire Length:                 | 7"   |
| Hardware Included:           | No   |
| Safety Cable Included:       | No   |
| Height Adjustable:           | No   |
| Slope:                       | No   |

### GLASS

| Shade Length 1: | 4.0               |
|-----------------|-------------------|
| Shade Width 1:  | 4.0               |
| Shade Height 1: | 5.25              |
| Shade Finish:   | CLEAR SEEDY GLASS |
| Shade Material: | GLASS             |
| Shade Quantity: | 1                 |
| Shade SKU 1:    | G4893             |
|                 |                   |